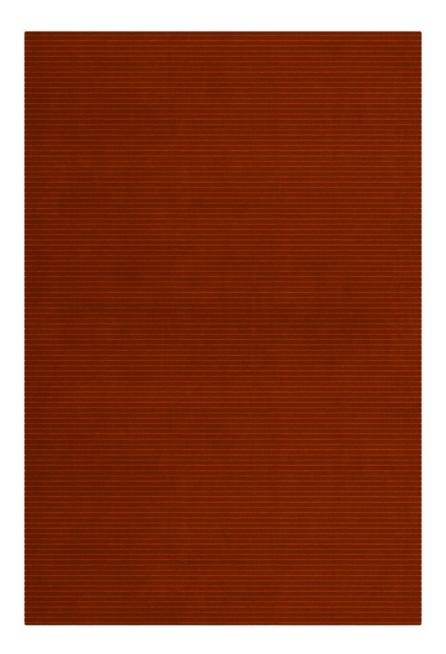

## Corduroy - Burnt Orange

## CLASSIC COLLECTION

| QUALITY        | <br>Hand-Tufted     |
|----------------|---------------------|
| YARN           | <br>NZ Wool         |
| CONSTRUCTION   | <br>Cut & Loop Pile |
| PRICE CATEGORY | <br>Α               |
| # OF COLORS    | <br>1               |

\*Rug shown at 6'-0" x 9'-0"