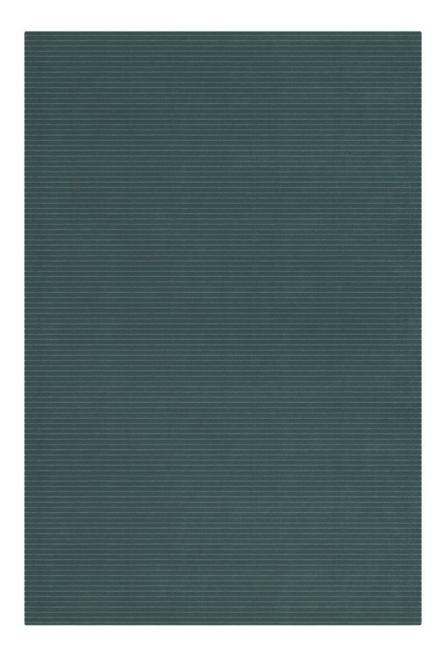

# Corduroy - Slate

## CLASSIC COLLECTION

| QUALITY        | <br>Hand-Tufted     |
|----------------|---------------------|
| YARN           | <br>NZ Wool         |
| CONSTRUCTION   | <br>Cut & Loop Pile |
| PRICE CATEGORY | <br>Α               |
| # OF COLORS    | <br>1               |

\*Rug shown at 6'-0" x 9'-0"