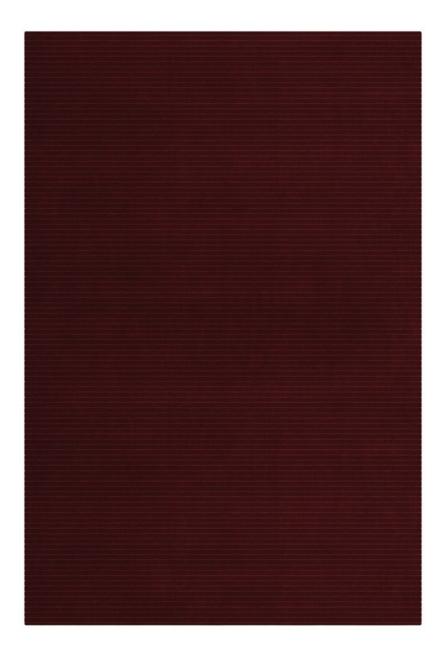

## **Corduroy - Burgundy**

## CLASSIC COLLECTION

| QUALITY        | <br>Hand-Tufted     |
|----------------|---------------------|
| YARN           | <br>NZ Wool         |
| CONSTRUCTION   | <br>Cut & Loop Pile |
| PRICE CATEGORY | <br>Α               |
| # OF COLORS    | <br>1               |

\*Rug shown at 6'-0" x 9'-0"