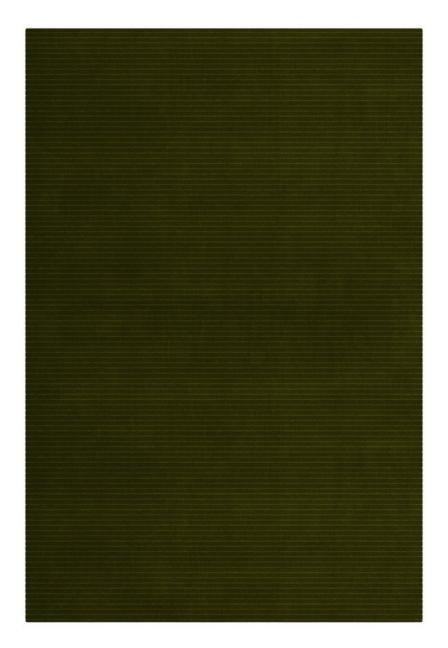

# **Corduroy - Olive**

## CLASSIC COLLECTION

| QUALITY        | <br>Hand-Tufted     |
|----------------|---------------------|
| YARN           | <br>NZ Wool         |
| CONSTRUCTION   | <br>Cut & Loop Pile |
| PRICE CATEGORY | <br>Α               |
| # OF COLORS    | <br>1               |

\*Rug shown at 6'-0" x 9'-0"