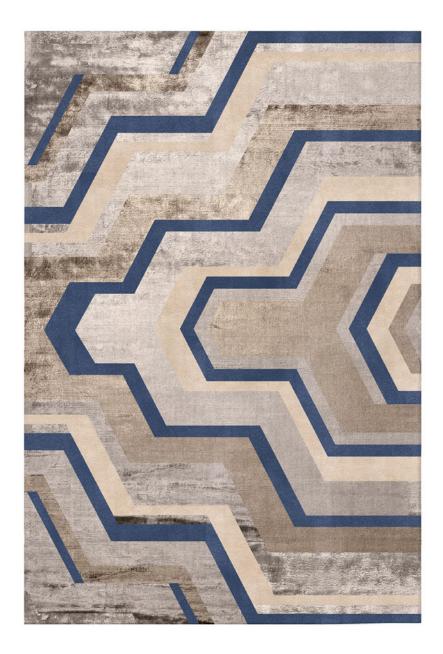

# Kākāpō - Blue

## SOUTH PACIFIC COLLECTION

| QUALITY        | <br>Hand-Tufted                 |
|----------------|---------------------------------|
| YARN           | <br>20% NZ Wool + 80% Dull Silk |
| CONSTRUCTION   | <br>Cut Pile                    |
| PRICE CATEGORY | <br>A                           |
| # OF COLORS    | <br>4                           |

\*Rug shown at 6'-0" x 9'-0"