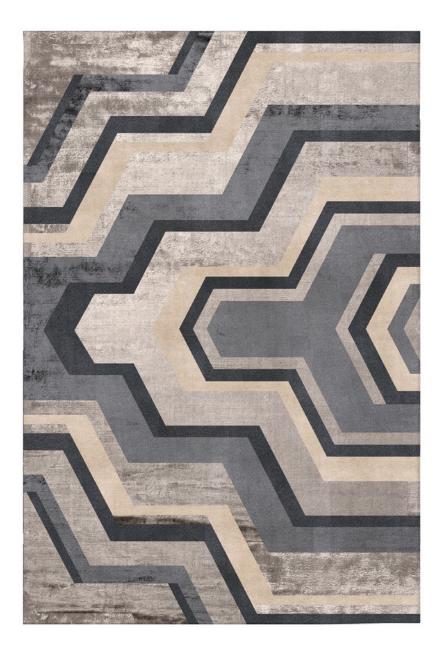

## Kākāpō - Gray

## SOUTH PACIFIC COLLECTION

| QUALITY        | <br>Hand-Tufted                 |
|----------------|---------------------------------|
| YARN           | <br>20% NZ Wool + 80% Dull Silk |
| CONSTRUCTION   | <br>Cut Pile                    |
| PRICE CATEGORY | <br>A                           |
| # OF COLORS    | <br>4                           |

\*Rug shown at 6'-0" x 9'-0"