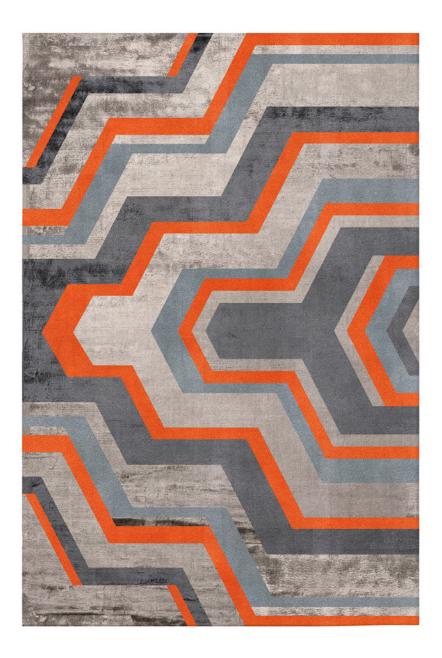

## Kākāpō - Orange

## SOUTH PACIFIC COLLECTION

| QUALITY        | <br>Hand-Tufted                 |
|----------------|---------------------------------|
| YARN           | <br>20% NZ Wool + 80% Dull Silk |
| CONSTRUCTION   | <br>Cut Pile                    |
| PRICE CATEGORY | <br>Α                           |
| # OF COLORS    | <br>4                           |

\*Rug shown at 6'-0" x 9'-0"