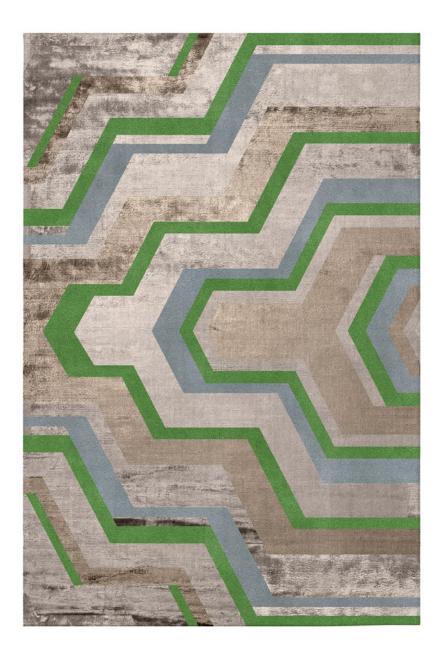

# Kākāpō - Lime

## SOUTH PACIFIC COLLECTION

| QUALITY        | <br>Hand-Tufted                 |
|----------------|---------------------------------|
| YARN           | <br>20% NZ Wool + 80% Dull Silk |
| CONSTRUCTION   | <br>Cut Pile                    |
| PRICE CATEGORY | <br>A                           |
| # OF COLORS    | <br>4                           |

\*Rug shown at 6'-0" x 9'-0"