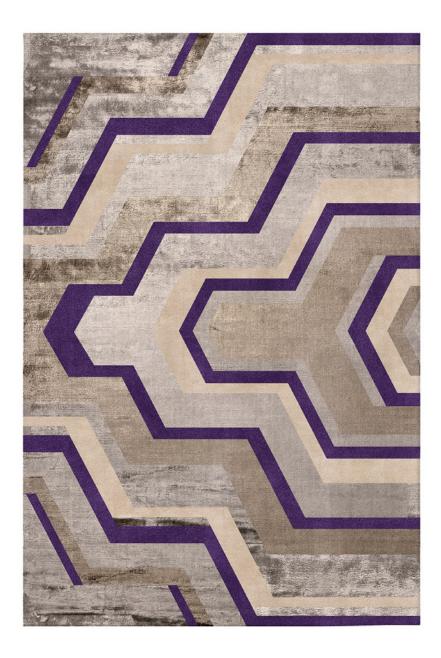

# Kākāpō - Purple

## SOUTH PACIFIC COLLECTION

| QUALITY        | <br>Hand-Tufted                 |
|----------------|---------------------------------|
| YARN           | <br>20% NZ Wool + 80% Dull Silk |
| CONSTRUCTION   | <br>Cut Pile                    |
| PRICE CATEGORY | <br>A                           |
| # OF COLORS    | <br>4                           |

\*Rug shown at 6'-0" x 9'-0"