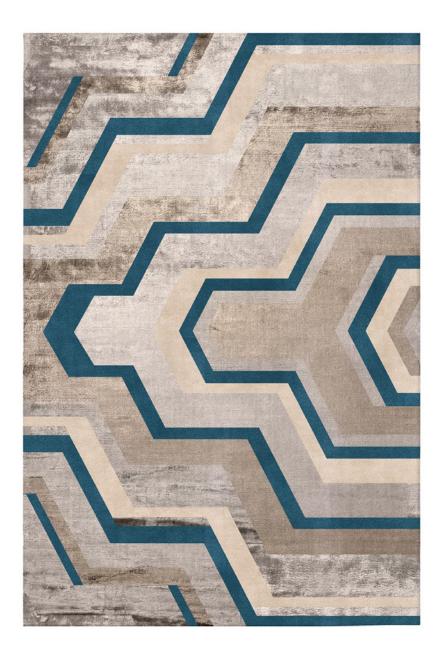

# Kākāpō - Teal

## SOUTH PACIFIC COLLECTION

| QUALITY        | <br>Hand-Tufted                 |
|----------------|---------------------------------|
| YARN           | <br>20% NZ Wool + 80% Dull Silk |
| CONSTRUCTION   | <br>Cut Pile                    |
| PRICE CATEGORY | <br>Α                           |
| # OF COLORS    | <br>4                           |

\*Rug shown at 6'-0" x 9'-0"